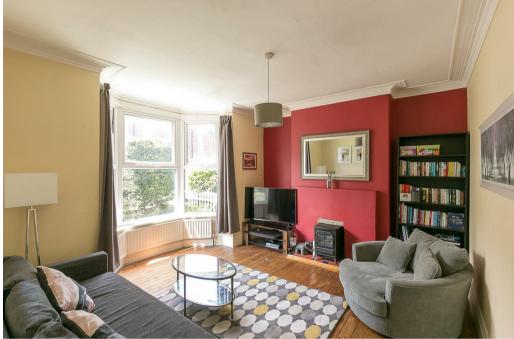

Boasting over 1,000 Sq ft, the internal accommodation briefly comprises: Entrance porch through to entrance hall with stairs to first floor; sitting room with walk in bay and stripped wood flooring; dining room with fitted alcove storage and stripped wood flooring; kitchen with fitted units, under-stairs storage and side door access to the enclosed rear yard. The first floor landing with storage gives access to three double bedrooms and the family bathroom, complete with three piece suite and fitted storage cupboard. Externally, a south-west facing town garden to the front with mature hedge planting and to the rear, a delightful enclosed yard with artificial grass, external store and wall boundaries with gated access to the rear service lane. With gas central heating and double glazing, early viewings are essential.