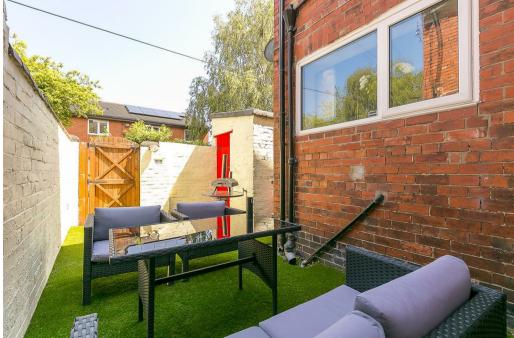

Boasting over 1,000 Sq ft, the internal accommodation briefly comprises: Entrance porch through to entrance hall with stairs to first floor; sitting room with walk in bay and stripped wood flooring; dining room with fitted alcove storage and stripped wood flooring; kitchen with fitted units, under-stairs storage and side door access to the enclosed rear yard. The first floor landing with storage gives access to three double bedrooms and the family bathroom, complete with three piece suite and fitted storage cupboard. Externally, a south-west facing town garden to the front with mature hedge planting and to the rear, a delightful enclosed yard with artificial grass, external store and wall boundaries with gated access to the rear service lane. With gas central heating and double glazing, early viewings are essential.