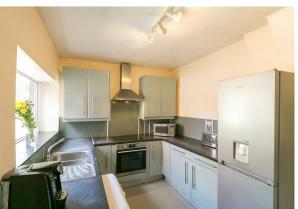

Boasting over 1,000 Sq ft, the internal accommodation briefly comprises: Entrance porch through to entrance hall with stairs to first floor; sitting room with walk in bay and stripped wood flooring; dining room with fitted alcove storage and stripped wood flooring; kitchen with fitted units, under-stairs storage and side door access to the enclosed rear yard. The first floor landing with storage gives access to three double bedrooms and the family bathroom, complete with three piece suite and fitted storage cupboard. Externally, a south-west facing town garden to the front with mature hedge planting and to the rear, a delightful enclosed yard with artificial grass, external store and wall boundaries with gated access to the rear service lane. With gas central heating and double glazing, early viewings are essential.