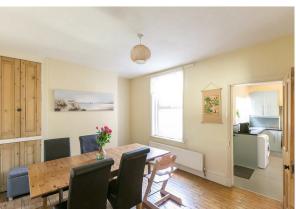

Boasting over 1,000 Sq ft, the internal accommodation briefly comprises: Entrance porch through to entrance hall with stairs to first floor; sitting room with walk in bay and stripped wood flooring; dining room with fitted alcove storage and stripped wood flooring; kitchen with fitted units, under-stairs storage and side door access to the enclosed rear yard. The first floor landing with storage gives access to three double bedrooms and the family bathroom, complete with three piece suite and fitted storage cupboard. Externally, a south-west facing town garden to the front with mature hedge planting and to the rear, a delightful enclosed yard with artificial grass, external store and wall boundaries with gated access to the rear service lane. With gas central heating and double glazing, early viewings are essential.